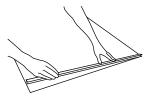

Secure it by closing the profile. Make sure to apply enough pressure to assure secure mounting.

Do the same thing with the bottom profile. Open the profile, insert the graphics and secure it by closing.