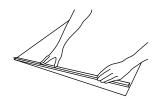

## Banner Stand S10

W idth (image) : Height (image) : Extra (none Visual): Mounting :

60, 80 or 100 cm 196, 216 or 237 cm NONE A DHESWE- OR CLAMP PROFILE

Graphics

Open and insert the graphics into the slot of the top profile. Note that the two profiles (top and bottom) looks exactly the same.

Secure it by closing the profile. Make sure to apply enough pressure to assure secure mounting.

Do the same thing with the bottom profile. Open the profile, insert the graphics and secure it by closing.