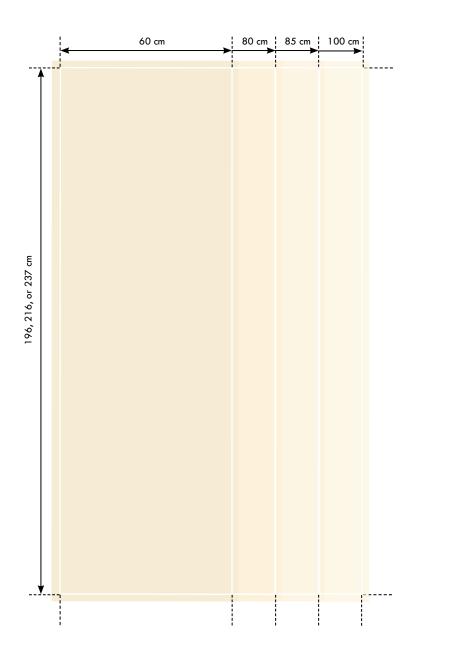

## Banner Stand S10

W idth (image) : Height (image) : Extra (none Visual): Mounting :

60, 80 or 100 cm 196, 216 or 237 cm NONE A DHESWE- OR CLAMP PROFILE

Graphics

Open and insert the graphics into the slot of the top profile. Note that the two profiles (top and bottom) looks exactly the same.