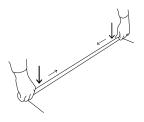

When the two profiles are in place the graphics is ready to be mounted on the system. For further instructions look at "set up instruction".