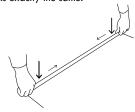

## Mounting of graphics

Open and insert the graphics into the slot of the top profile.

Note that the two profiles (top and bottom) looks exactly the same.

Secure it by closing the profile. Make sure to apply enough pressure to assure secure mounting.

Do the same thing with the bottom profile. Open the profile, insert the graphics and secure it by closing.

When the two profiles are in place the graphics is ready to be mounted on the system. For further instructions look at "set up instruction".