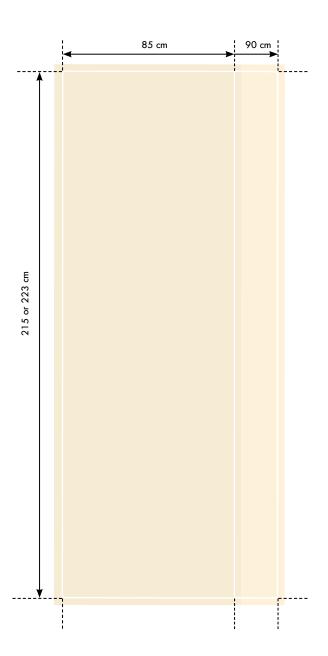

## Banner Stand S20

Width(image): 85 or 90 cm
Height (image): 215 or 223 cm

EXTRA (NONE VISUAL):

MOUNTING:

C LAMP PROFILE