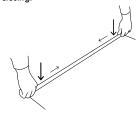

## Mounting of graphics

Open and insert the graphics into the slot of the top profile.

Note that the two profiles (top and bottom) looks exactly the same.

Secure it by closing the profile. Make sure to apply enough pressure to assure secure mounting.

Do the same thing with the bottom profile. Open the profile, insert the graphics and secure it by closing.

When the two profiles are in place the graphics is ready to be mounted on the system. For further instructions look at "set up instruction".