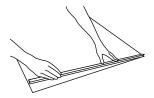

Do the same thing with the bottom profile. Open the profile, insert the graphics and secure it by closing.

When the two profiles are in place the graphics is ready to be mounted on the system. For further instructions look at "set up instruction".