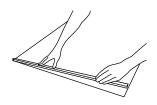

## Mounting of graphics

Open and insert the graphics into the slot of the top profile.

Note that the two profiles (top and bottom) looks exactly the same.

Secure it by closing the profile. Make sure to apply enough pressure to assure secure mounting.