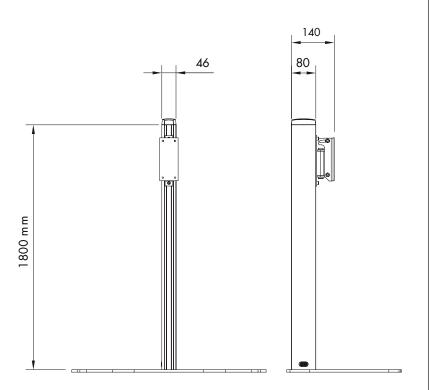

## Monitor Stand S10 30kg Dimensions

- Max load: 30kg or 42".
- Lenght: 1800mm.
- $\bullet$  Swivel & Tilt: The screen can be tilted approx +12°/-3° and swiveled approx +/- 45°.
- Fits Vesa standard: 75x75/100x100/200x100/200x200/ 400x200mm and screens with max hole pattern: 420x330 mm.

Before mounting your flat screen to the Monitor Stand S10 decide the height you prefere (maximum 1800mm) by measuring the height from the floor all the way up to the center/base of the screen plate. As a last step, make a rectangular shaped hole on your Pop Up panel measuring 400x200mm (WxH). Put the Pop Up panel in place before you mount the flat screen on to the Monitor Stand S10.