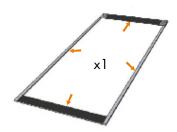

## Assembly Instruction

Front Panel: Start by mounting the provided top and bottom strips, according mage above. Then carefully mount the magnetic tape along the sides of the panels.

Side Panels: Mount the top corner strips on the side panels. Assembly the magnetic tapes in the same way as in previous step.