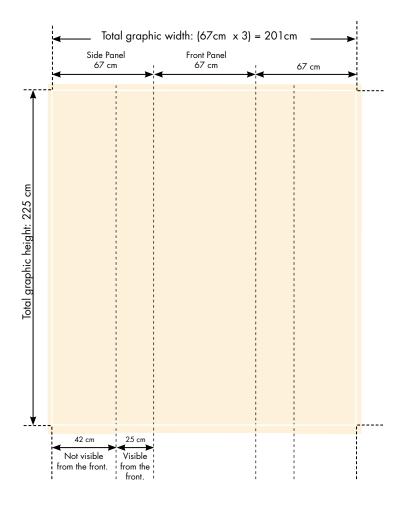

## Pop Up S10

Version (1x3 Curved)

Dimensions 67 x 225cm x3

Available versions Curved: 1x3, 2x3, 3x3, 4x3, 5x3

Straight: 1x3, 2x3, 3x3, 4x3, 5x3

Assembly Magnetic locks, tapes, and guides.

(No tools required)