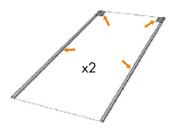

## Assembly Instruction

Front Panel: Start by mounting the provided top and bottom strips, according mage above. Then carefully mount the magnetic tape along the sides of the panels.

Side Panels: Mount the top corner strips on the side panels. Assembly the magnetic tapes in the same way as in previous step.

Mount the front panel according image above. It is easily guided and attached with the magnets in the top corners of the panel.

The side panels are assembled last in the same way as the others. Manually help curve the panels to easier get them in place (depending on print material).