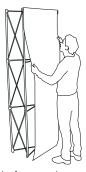

Mount the front panel according image above. It is easily guided and attached with the magnets in the top corners of the panel.

The side panels are assembled last in the same way as the others. Manually help curve the panels to easier get them in place (depending on print material).