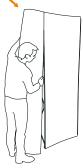

Mount the front panel according image above. It is easily guided and attached with the magnets in the top corners of the panel.

The side panels are assembled last in the same way as the others. Manually help curve the panels to easier get them in place (depending on print material).