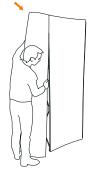

Mount the front panel according image above. It is easily guided and attached with the magnets in the top corners of the panel.

The side panels are assembled last in the same way as the others. Manually help curve the panels to easier get them in place (depending on print material).