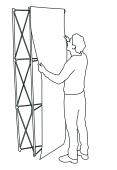

Mount the front panel according image above. It is easily guided and attached with the magnets in the top corners of the panel.

The side panels are assembled last in the same way as the others. Manually help curve the panels to easier get them in place (depending on print material).