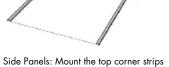

## Assembly Instruction

Front Panel: Start by mounting the provided top and bottom strips, according mage above. Then carefully mount the magnetic tape along the sides of the panels.

x2

Side Panels: Mount the top corner strips on the side panels. Assembly the magnetic tapes in the same way as in previous step.