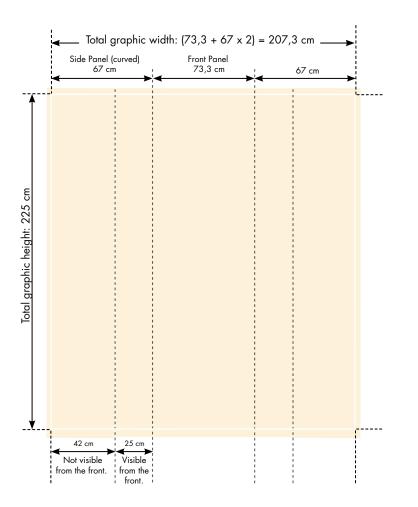

## Version (1x3 Straight)

| Dimensions         | 73.3x225cm + 67x225cm x2                                                     |
|--------------------|------------------------------------------------------------------------------|
| Available versions | Curved: 1x3, 2x3, 3x3, 4x3, 5x3<br>Straight: <b>1x3</b> , 2x3, 3x3, 4x3, 5x3 |
| Assembly           | Magnetic locks, tapes, and guides.<br>(No tools required)                    |