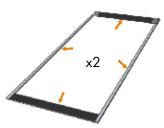

## Assembly Instruction

Front Panels: Start by mounting the provided top and bottom strips, according mage above. Then carefully mount the magnetic tape along the sides of the panels. Side Panels: Mount the top corner strips on the side panels. Assembly the magnetic tapes in the same way as in previous step.

x2

Mount the front panels according image above. They are easily guided and attached with the magnets in the top corners of each panel.

The side panels are assembled last in the same way as the others. Manually help curve the panels to easier get them in place (depending on print material).