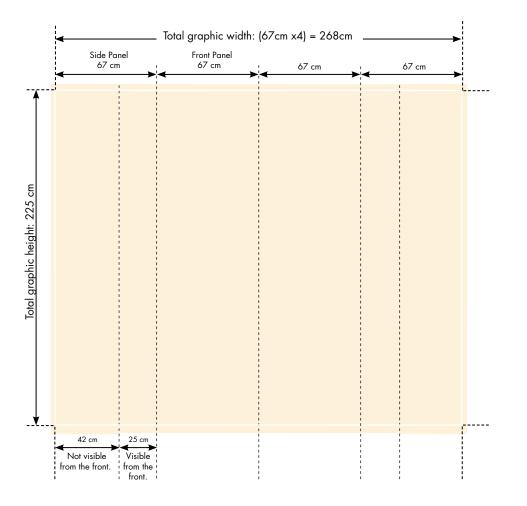

## Version (2x3 Curved)

| Dimensions         | 67 x 225cm x4                                                                |
|--------------------|------------------------------------------------------------------------------|
| Available versions | Curved: 1x3, <b>2x3</b> , 3x3, 4x3, 5x3<br>Straight: 1x3, 2x3, 3x3, 4x3, 5x3 |
| Assembly           | Magnetic locks, tapes, and guides.<br>(No tools required)                    |