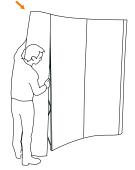

x2

Mount the front panels according image above. They are easily guided and attached with the magnets in the top corners of each panel.

The side panels are assembled last in the same way as the others. Manually help curve the panels to easier get them in place (depending on print material).