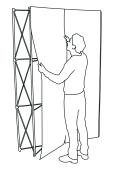

## Assembly Instruction

Front Panels: Start by mounting the provided top and bottom strips, according mage above. Then carefully mount the magnetic tape along the sides of the panels. Side Panels: Mount the top corner strips on the side panels. Assembly the magnetic tapes in the same way as in previous step.

x2

Mount the front panels according image above. They are easily guided and attached with the magnets in the top corners of each panel.

The side panels are assembled last in the same way as the others. Manually help curve the panels to easier get them in place (depending on print material).