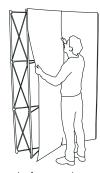

Mount the front panels according image above. They are easily guided and attached with the magnets in the top corners of each panel.

The side panels are assembled last in the same way as the others. Manually help curve the panels to easier get them in place (depending on print material).