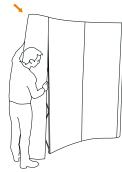

## Assembly Instruction

Front Panels: Start by mounting the provided top and bottom strips, according mage above. Then carefully mount the magnetic tape along the sides of the panels.

Side Panels: Mount the top corner strips on the side panels. Assembly the magnetic tapes in the same way as in previous step.

Mount the front panels according image above. They are easily guided and attached with the magnets in the top corners of each panel.

The side panels are assembled last in the same way as the others. Manually help curve the panels to easier get them in place (depending on print material).