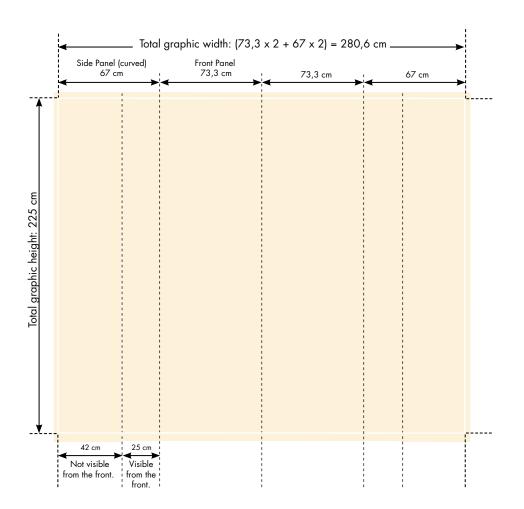

## Pop Up S10

Version (2x3 Straight)

Dimensions 73.3x225cm x2 + 67x225cm x2

Available versions Curved: 1x3, 2x3, 3x3, 4x3, 5x3
Straight: 1x3, 2x3, 3x3, 4x3, 5x3

Assembly Magnetic locks, tapes, and guides.
(No tools required)