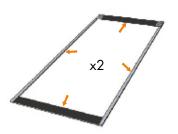

## Assembly Instruction

Front Panels: Start by mounting the provided top and bottom strips, according mage above. Then carefully mount the magnetic tape along the sides of the panels.

Side Panels: Mount the top corner strips on the side panels. Assembly the magnetic tapes in the same way as in previous step.