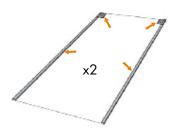

## Assembly Instruction

Front Panels: Start by mounting the provided top and bottom strips, according mage above. Then carefully mount the magnetic tape along the sides of the panels.

Side Panels: Mount the top corner strips on the side panels. Assembly the magnetic tapes in the same way as in previous step.