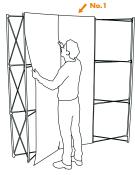

Mount the front panels according image above. They are easily guided and attached with the magnets in the top corners of each panel. For best result always start with the centre panel.

The side panels are assembled last in the same way as the others. Manually help curve the panels to easier get them in place (depending on print material).