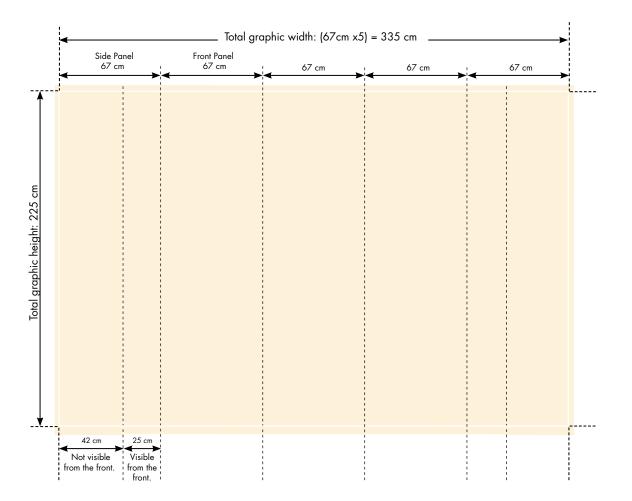

## Pop Up S10

Version (3x3 Curved)

Dimensions 67 x 225cm x5

Available versions Curved: 1x3, 2x3, **3x3**, 4x3, 5x3

Straight: 1x3, 2x3, 3x3, 4x3, 5x3

Assembly Magnetic locks, tapes, and guides.

(No tools required)