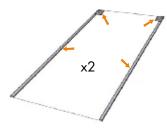

## Assembly Instruction

Front Panels: Start by mounting the provided top and bottom strips, according mage above. Then carefully mount the magnetic tape along the sides of the panels.

Side Panels: Mount the top corner strips on the side panels. Assembly the magnetic tapes in the same way as in previous step.