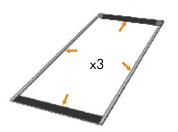

## Assembly Instruction

Front Panels: Start by mounting the provided top and bottom strips, according mage above. Then carefully mount the magnetic tape along the sides of the panels.

Side Panels: Mount the top corner strips on the side panels. Assembly the magnetic tapes in the same way as in previous step.