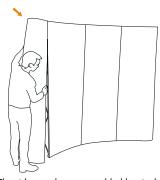

## Assembly Instruction

Front Panels: Start by mounting the provided top and bottom strips, according mage above. Then carefully mount the magnetic tape along the sides of the panels.

Side Panels: Mount the top corner strips on the side panels. Assembly the magnetic tapes in the same way as in previous step.

Mount the front panels according image above. They are easily guided and attached with the magnets in the top corners of each panel. For best result always start with the centre panel.

The side panels are assembled last in the same way as the others. Manually help curve the panels to easier get them in place (depending on print material).