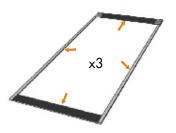

## Assembly Instruction

Front Panels: Start by mounting the provided top and bottom strips, according mage above. Then carefully mount the magnetic tape along the sides of the panels.

Side Panels: Mount the top corner strips on the side panels. Assembly the magnetic tapes in the same way as in previous step.

Mount the front panels according image above. They are easily guided and attached with the magnets in the top corners of each panel. For best result always start with the centre panel.

The side panels are assembled last in the same way as the others. Manually help curve the panels to easier get them in place (depending on print material).