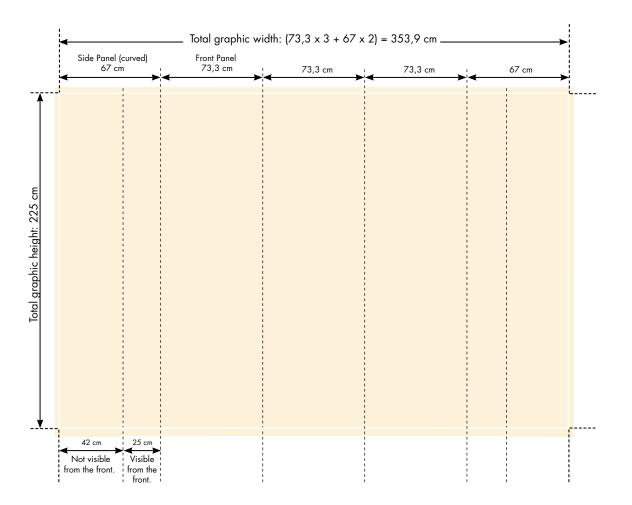

## Pop Up S10

Version (3x3 Straight)

Dimensions 73.3x225cm x3 + 67x225cm x2

Available versions Curved: 1x3, 2x3, 3x3, 4x3, 5x3

Straight: 1x3, 2x3, 3x3, 4x3, 5x3

Assembly Magnetic locks, tapes, and guides.

(No tools required)