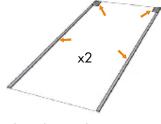

## Assembly Instruction

Front Panels: Start by mounting the provided top and bottom strips, according mage above. Then carefully mount the magnetic tape along the sides of the panels.

Side Panels: Mount the top corner strips on the side panels. Assembly the magnetic tapes in the same way as in previous step.

Mount the front panels according image above. They are easily guided and attached with the magnets in the top corners of each panel. For best result always start with the centre panel.

The side panels are assembled last in the same way as the others. Manually help curve the panels to easier get them in place (depending on print material).