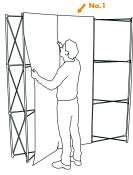

Mount the front panels according image above. They are easily guided and attached with the magnets in the top corners of each panel. For best result always start with the centre panel.

The side panels are assembled last in the same way as the others. Manually help curve the panels to easier get them in place (depending on print material).