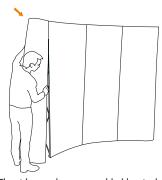

## Assembly Instruction

Front Panels: Start by mounting the provided top and bottom strips, according mage above. Then carefully mount the magnetic tape along the sides of the panels.

Side Panels: Mount the top corner strips on the side panels. Assembly the magnetic tapes in the same way as in previous step.

Mount the front panels according image above. They are easily guided and attached with the magnets in the top corners of each panel. For best result always start with the centre panel.

The side panels are assembled last in the same way as the others. Manually help curve the panels to easier get them in place (depending on print material).