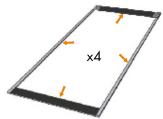

## Assembly Instruction

Front Panels: Start by mounting the provided top and bottom strips, according mage above. Then carefully mount the magnetic tape along the sides of the panels.

Mount the front panels according image above. They are easily guided and attached with the magnets in the top corners of each panel. For best result always start with the centre panel.

Side Panels: Mount the top corner strips on the side panels. Assembly the magnetic tapes in the same way as in previous step.

The side panels are assembled last in the same way as the others. Manually help curve the panels to easier get them in place (depending on print material).