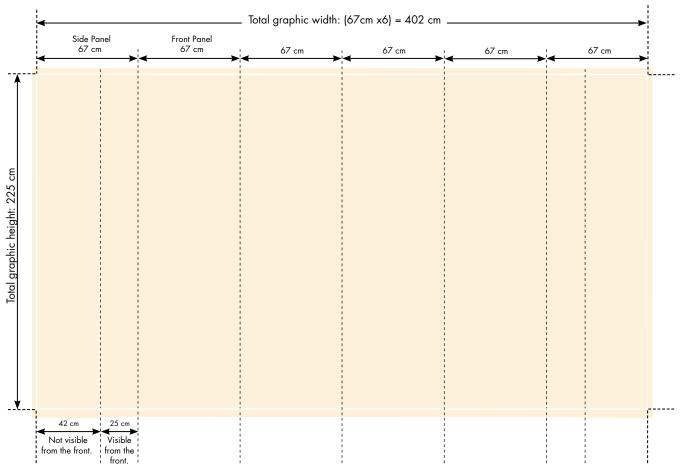

## Pop Up S10

Version (4x3 Curved)

67 x 225cm x6 **Dimensions** Available versions Curved: 1x3, 2x3, 3x3, 4x3, 5x3 Straight: 1x3, 2x3, 3x3, 4x3, 5x3 Assembly Magnetic locks, tapes, and guides. (No tools required)