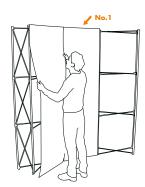

## Assembly Instruction

Front Panels: Start by mounting the provided top and bottom strips, according mage above. Then carefully mount the magnetic tape along the sides of the panels.

Mount the front panels according image above. They are easily guided and attached with the magnets in the top corners of each panel. For best result always start with the centre panel.

Side Panels: Mount the top corner strips on the side panels. Assembly the magnetic tapes in the same way as in previous step.

The side panels are assembled last in the same way as the others. Manually help curve the panels to easier get them in place (depending on print material).