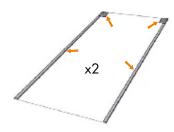

Side Panels: Mount the top corner strips on the side panels. Assembly the magnetic tapes in the same way as in previous step.

The side panels are assembled last in the same way as the others. Manually help curve the panels to easier get them in place (depending on print material).