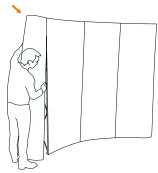

## Assembly Instruction

Front Panels: Start by mounting the provided top and bottom strips, according mage above. Then carefully mount the magnetic tape along the sides of the panels.

Mount the front panels according image above. They are easily guided and attached with the magnets in the top corners of each panel. For best result always start with the centre panel.

Side Panels: Mount the top corner strips on the side panels. Assembly the magnetic tapes in the same way as in previous step.

The side panels are assembled last in the same way as the others. Manually help curve the panels to easier get them in place (depending on print material).