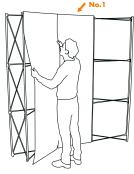

Mount the front panels according image above. They are easily guided and attached with the magnets in the top corners of each panel. For best result always start with the centre panel.

The side panels are assembled last in the same way as the others. Manually help curve the panels to easier get them in place (depending on print material).