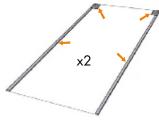

## Assembly Instruction

Front Panels: Start by mounting the provided top and bottom strips, according mage above. Then carefully mount the magnetic tape along the sides of the panels.

Side Panels: Mount the top corner strips on the side panels. Assembly the magnetic tapes in the same way as in previous step.