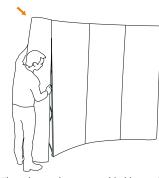

Mount the front panels according image above. They are easily guided and attached with the magnets in the top corners of each panel. For best result always start with the centre panel.

The side panels are assembled last in the same way as the others. Manually help curve the panels to easier get them in place (depending on print material).