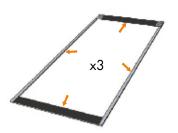

## Assembly Instruction

Front Panels: Start by mounting the provided top and bottom strips, according mage above. Then carefully mount the magnetic tape along the sides of the panels.

Side Panels: Mount the top corner strips on the side panels. Assembly the magnetic tapes in the same way as in previous step.