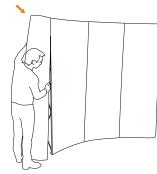

## Assembly Instruction

Front Panels: Start by mounting the provided top and bottom strips, according mage above. Then carefully mount the magnetic tape along the sides of the panels.

Mount the front panels according image above. They are easily guided and attached with the magnets in the top corners of each panel. For best result always start with the centre panel.

Side Panels: Mount the top corner strips on the side panels. Assembly the magnetic tapes in the same way as in previous step.

The side panels are assembled last in the same way as the others. Manually help curve the panels to easier get them in place (depending on print material).