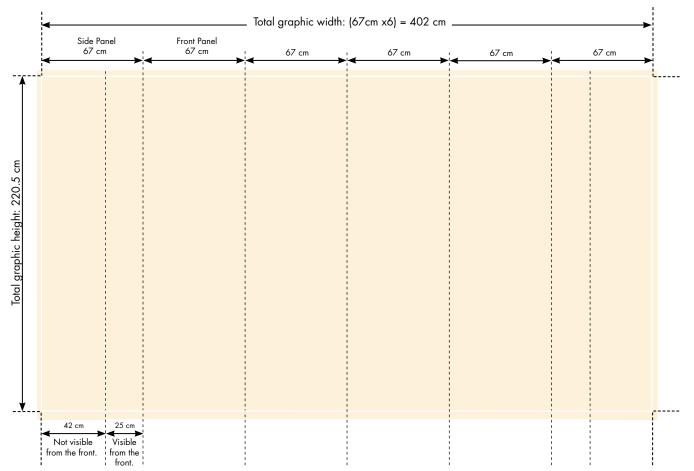

## Pop Up S20

Version 4x3

Dimensions 67 x 220.5cm x6

Available versions Curved 3x3 and **4x3**Assembly Magnetic locks, tapes, and guides. (No tools required)