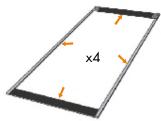

## Assembly Instruction

Front Panels: Start by mounting the provided top and bottom strips, according mage above. Then carefully mount the magnetic tape along the sides of the panels.

Mount the front panels according image above. They are easily guided and attached with the magnets in the top corners of each panel. For best result always start with the centre panel.

Side Panels: Mount the top corner strips on the side panels. Assembly the magnetic tapes in the same way as in previous step.

The side panels are assembled last in the same way as the others. Manually help curve the panels to easier get them in place (depending on print material).