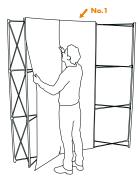

## Assembly Instruction

Front Panels: Start by mounting the provided top and bottom strips, according mage above. Then carefully mount the magnetic tape along the sides of the panels.

Mount the front panels according image above. They are easily guided and attached with the magnets in the top corners of each panel. For best result always start with the centre panel.