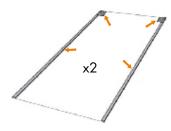

Side Panels: Mount the top corner strips on the side panels. Assembly the magnetic tapes in the same way as in previous step.

The side panels are assembled last in the same way as the others. Manually help curve the panels to easier get them in place (depending on print material).