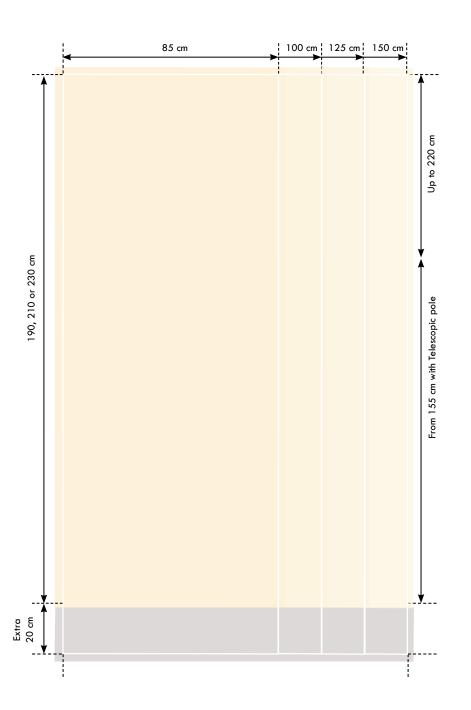

## Roll Up S10

 $W_{\text{IDTH}}(\text{IMAGE}): \\ 85, 100, 125 \quad \text{or } 150 \quad \text{cm}$ 

HEIGHT (IMAGE): 190, 210, 230 OR 155-220 CM (TELE)

Extra (NONE VISUAL): 20 C

MOUNTING: A DHESME- OR CLAMP PROFILE