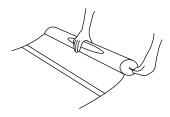

## Mounting of graphics

Open and insert the graphics into the slot of the top profile. Secure it by closing the profile. Make sure to apply enough pressure to assure secure mounting.

Remove the protective liner of the semi permanent tape. Mount the image with the picture facing up. To assure the best result, please follow the line carefully.