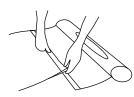

## Mounting of graphics

Open and insert the graphics into the slot of the top profile. Secure it by closing the profile. Make sure to apply enough pressure to assure secure mounting.

Remove the protective liner of the semi permanent tape. Mount the image with the picture facing up. To assure the best result, please follow the line carefully.