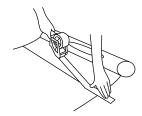

IMPORTANT!
Apply thin packing tape over the joint.

With one hand firmly holding the image, remove the locking pin with the other. Please note that the product is now activated and should therefore be handled with care.