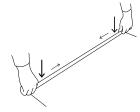

## Mounting of graphics

Open and insert the graphics into the slot of the top profile. Secure it by closing the profile. Make sure to apply enough pressure to assure secure mounting.

Remove the protective liner of the semi permanent tape. Mount the image with the picture facing up. To assure the best result, please follow the line carefully.