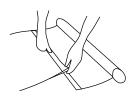

## Mounting of graphics

Open and insert the graphics into the slot of the top profile. Secure it by closing the profile. Make sure to apply enough pressure to assure secure mounting.

Remove the protective liner of the semi permanent tape. Mount the image with the picture facing up. To assure the best result, please follow the line carefully.