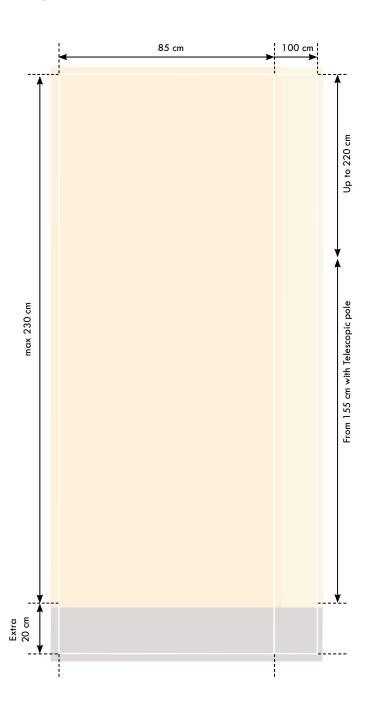

## Roll Up S20

WIDTH (IMAGE): 85 OR 100 CM

HEIGHT (IMAGE): 190, 210, 230 OR 155-220 CM (TELE)

EXTRA (NONE VISUAL): 20 CM

MOUNTING: A DHESME- OR CLAMP PROFILE