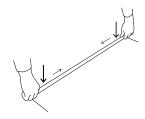

## Mounting of graphics

Open and insert the graphics into the slot of the top profile. Secure it by closing the profile. Make sure to apply enough pressure to assure secure mounting.

Remove the protective liner of the semi permanent tape. Mount the image with the picture facing up. To assure the best result, please follow the line carefully.