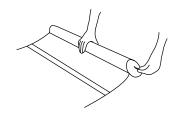

## Mounting of graphics

Open and insert the graphics into the slot of the top profile. Secure it by closing the profile. Make sure to apply enough pressure to assure secure mounting.

Remove the protective liner of the semi permanent tape. Mount the image with the picture facing up. To assure the best result, please follow the line carefully.