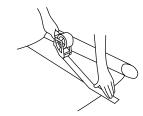

IMPORTANT!
Apply thin packing tape over the joint.

With one hand firmly holding the image, remove the locking pin with the other. Please note that the product is now activated and should therefore be handled with care.