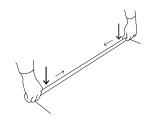

## Mounting of graphics

Open and insert the graphics into the slot of the top profile. Secure it by closing the profile. Make sure to apply enough pressure to assure secure mounting.

Remove the protective liner of the semi permanent tape. Mount the image with the picture facing up. To assure the best result, please follow the line carefully.