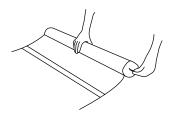

## Mounting of graphics

Open and insert the graphics into the slot of the top profile. Secure it by closing the profile. Make sure to apply enough pressure to assure secure mounting.

Remove the protective liner of the semi permanent tape. Mount the image with the picture facing up. To assure the best result, please follow the line carefully.

IMPORTANT!
Apply thin packing tape over the joint.

With one hand firmly holding the image, remove the locking pin with the other. Please note that the product is now activated and should therefore be handled with care.