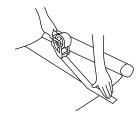

IMPORTANT!
Apply thin packing tape over the joint.

With one hand firmly holding the image, remove the locking pin with the other. Please note that the product is now activated and should therefore be handled with care.