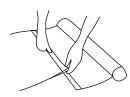

## Mounting of graphics

Open and insert the graphics into the slot of the top profile. Secure it by closing the profile. Make sure to apply enough pressure to assure secure mounting.

Remove the protective liner of the semi permanent tape. Mount the image with the picture facing up. To assure the best result, please follow the line carefully.