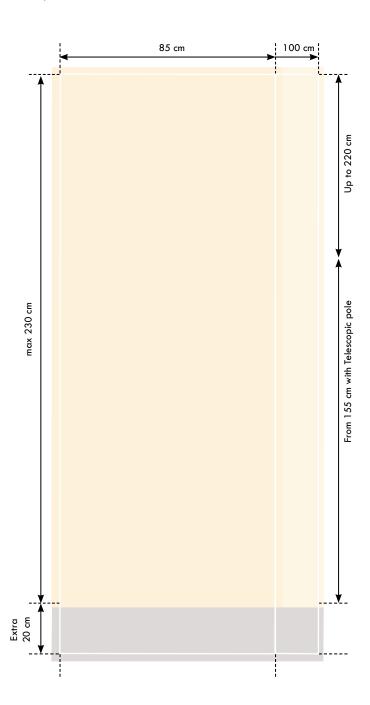

## Roll Up S30

WIDTH (IMAGE): 85 OR 100 CM

HEIGHT (IMAGE): 190, 210, 230 OR 155-220 CM (TELE)

EXTRA (NONE VISUAL): 20 CM

MOUNTING: A DHESME- OR CLAMP PROFILE