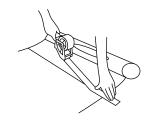

IMPORTANT!
Apply thin packing tape over the joint.

With one hand firmly holding the image, remove the locking pin with the other. Please note that the product is now activated and should therefore be handled with care.