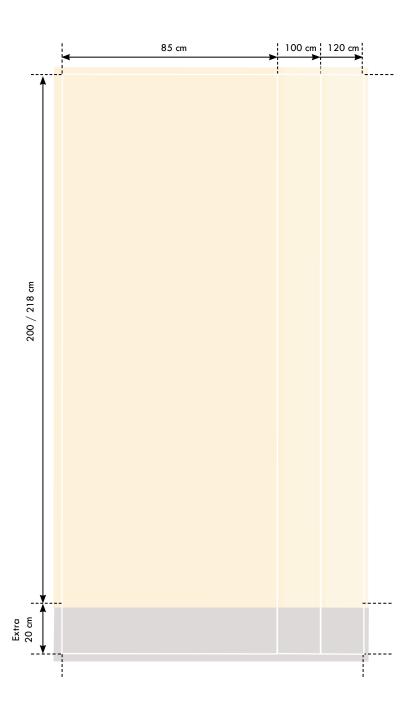

## Roll Up T

 W IDTH (IMAGE):
 85, 100, 120 cm

 HEIGHT (IMAGE):
 200, 218 cm

 EXTRA (NONE VISUAL):
 20 cm

MOUNTING: ADHESIVE- OR CLAMP PROFILE