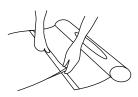

## Mounting of graphics

Open and insert the graphics into the slot of the top profile. Secure it by closing the profile. Make sure to apply enough pressure to assure secure mounting.

Remove the protective liner of the semi permanent tape. Mount the image with the picture facing up. To assure the best result, please follow the line carefully.