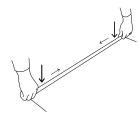

## Mounting of graphics

Open and insert the graphics into the slot of the top profile. Secure it by closing the profile. Make sure to apply enough pressure to assure secure mounting.

Remove the protective liner of the semi permanent tape. Mount the image with the picture facing up. To assure the best result, please follow the line carefully.