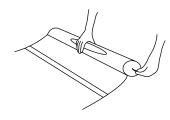

## Mounting of graphics

Open and insert the graphics into the slot of the top profile. Secure it by closing the profile. Make sure to apply enough pressure to assure secure mounting.

Remove the protective liner of the semi permanent tape. Mount the image with the picture facing up. To assure the best result, please follow the line carefully.