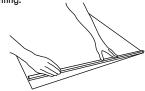

Do the same thing with the bottom profile. Open the profile, insert the graphics and secure it by closing.

As a last step, before mounting the graphics on to the system, attach the little plastic connector to the slot on the bottom profile.