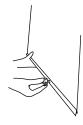

## Mounting of graphics

Open and insert the graphics into the slot of the top profile. Note that the two profiles (top and bottom) looks exactly the same.

Secure it by closing the profile. Make sure to apply enough pressure to assure secure mounting.

Do the same thing with the bottom profile. Open the profile, insert the graphics and secure it by closing.

As a last step, before mounting the graphics on to the system, attach the little plastic connector to the slot on the bottom profile.