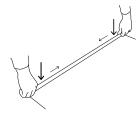

Do the same thing with the bottom profile. Open the profile, insert the graphics and secure it by closing.

As a last step, before mounting the graphics on to the system, attach the little plastic connector to the slot on the bottom profile.