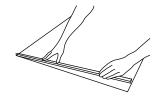

## Mounting of graphics

Open and insert the graphics into the slot of the top profile. Note that the two profiles (top and bottom) looks exactly the same.

Secure it by closing the profile. Make sure to apply enough pressure to assure secure mounting.