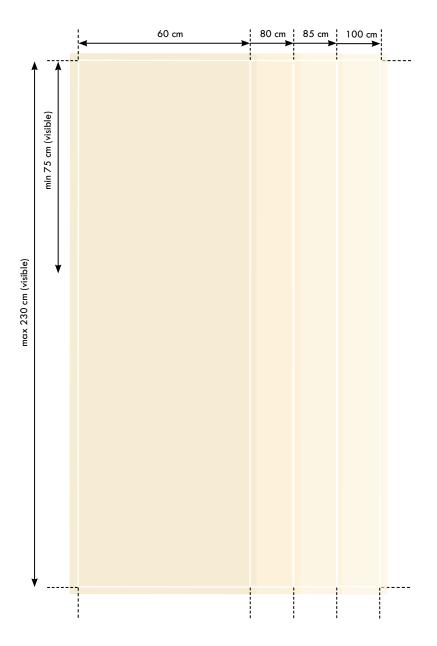

## X Foot S10

WIDTH (IMAGE): 60, 80, 85 OR 100 CM

HEIGHT (IMAGE): 190, 210, 230 OR 155-220 CM (TELE)

Extra (NONE VISUAL):

MOUNTING: A DHESME- OR CLAMP PROFILE