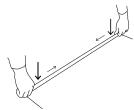

Do the same thing with the bottom profile. Open the profile, insert the graphics and secure it by closing.

Mount the profiles to the system as shown in the picture. To create the right tension on the graphics, slide the bottom connector and profile down.