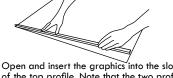

## Mounting of graphics

Open and insert the graphics into the slot of the top profile. Note that the two profiles (top and bottom) looks exactly the same.

Secure it by closing the profile. Make sure to apply enough pressure to assure secure mounting.