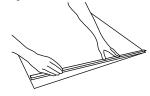

Do the same thing with the bottom profile. Open the profile, insert the graphics and secure it by closing.

Mount the profiles to the system as shown in the picture. To create the right tension on the graphics, slide the bottom connector and profile down.