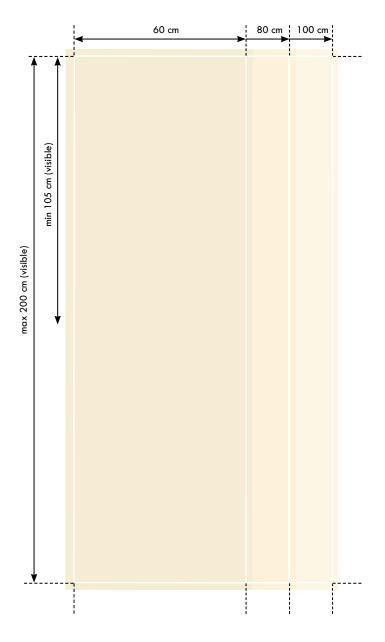

## X Foot S20

WIDTH (IMAGE): 60,80 or 100 cm 105-200 см HEIGHT (IMAGE): EXTRA (NONE VISUAL): NONE MOUNTING: C LAMP PROFILE